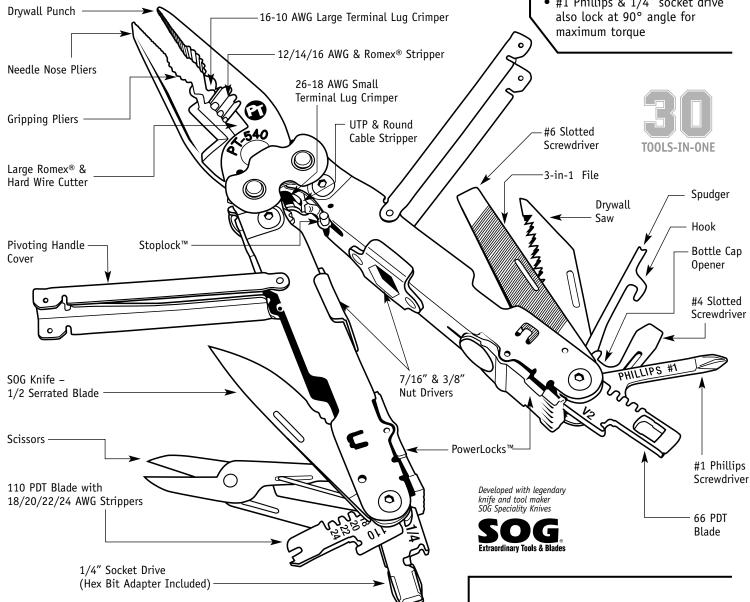

#### Other cool features!

- Effortless one-hand flip open
- Pivoting handle-covers protect palms from folding components
- Compound Leverage System™ delivers 2x the cutting & gripping power with less hand force
- Bit adapter holds any & all 1/4" bits
- #1 Phillips & 1/4" socket drive also lock at 90° angle for maximum torque