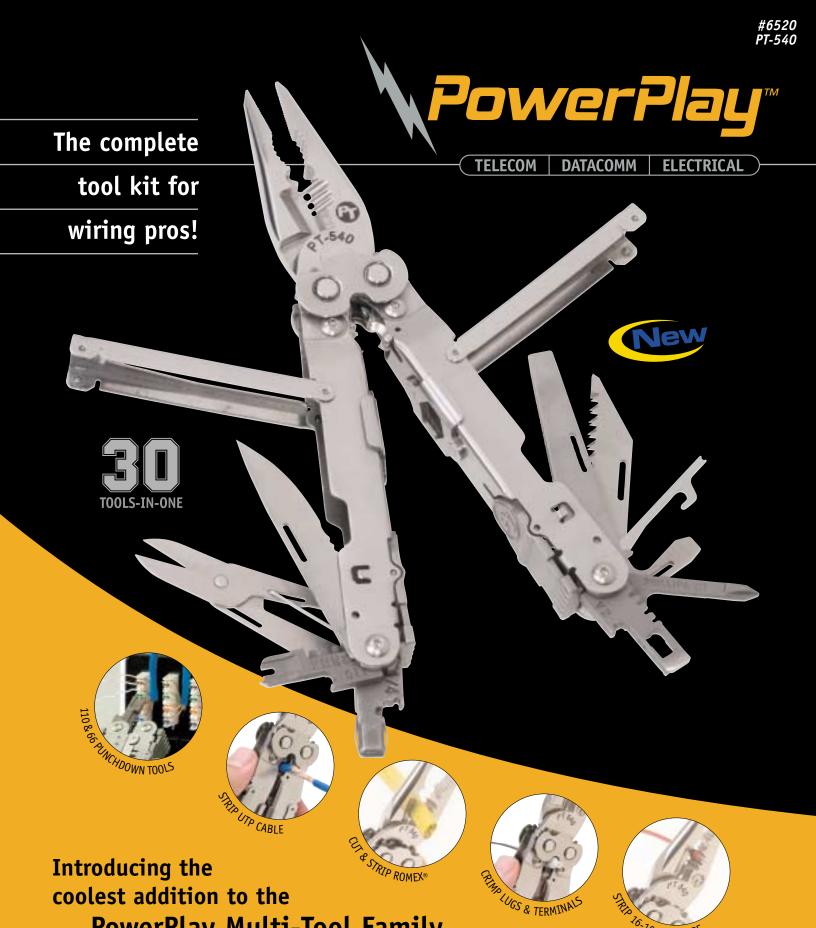

Paladin Tools®

**PowerPlay Multi-Tool Family** 

PowerPlay™ PT-540

TO AWG WIRE

## PowerPlay™ PT-540

# This tool is beyond ordinary – it's the ultimate solution!

### It's like having a complete kit that fits in the palm of your hand.

- Always have the right tool handy
- Eliminate unnecessary trips back to the truck
- Increased productivity & time saved means more money in your pocket